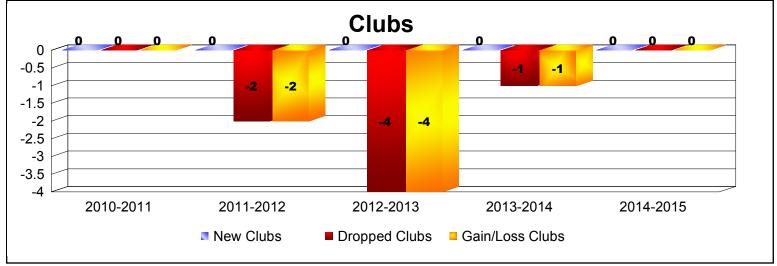

District 1 CN As of June 2015 Cumulative

| Year      | New<br>Clubs | Dropped<br>Clubs | Gain/<br>Loss<br>Clubs | New<br>Members | Charter<br>Members | Reinstate<br>Members | Transfer<br>Members | Total<br>Member<br>Added | Total<br>Members<br>Dropped | Gain/<br>Loss<br>Members |
|-----------|--------------|------------------|------------------------|----------------|--------------------|----------------------|---------------------|--------------------------|-----------------------------|--------------------------|
| 2010-2011 | 0            | 0                | 0                      | 58             | 0                  | 2                    | 4                   | 64                       | -121                        | -57                      |
| 2011-2012 | 0            | -2               | -2                     | 72             | 0                  | 2                    | 5                   | 79                       | -106                        | -27                      |
| 2012-2013 | 0            | -4               | -4                     | 58             | 1                  | 3                    | 5                   | 67                       | -145                        | -78                      |
| 2013-2014 | 0            | -1               | -1                     | 73             | 0                  | 3                    | 5                   | 81                       | -112                        | -31                      |
| 2014-2015 | 0            | 0                | 0                      | 77             | 0                  | 3                    | 3                   | 83                       | -85                         | -2                       |
| Average   | 0            | -1               | -1                     | 68             | 0                  | 3                    | 4                   | 75                       | -114                        | -39                      |