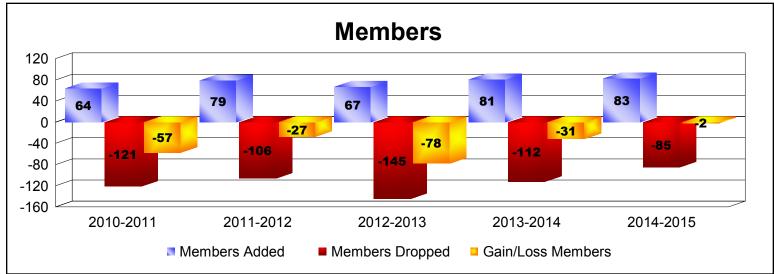

District 1 CN As of June 2015 Cumulative

| Year      | New<br>Clubs | Dropped<br>Clubs | Gain/<br>Loss<br>Clubs | New<br>Members | Charter<br>Members | Reinstate<br>Members | Transfer<br>Members | Total<br>Member<br>Added | Total<br>Members<br>Dropped | Gain/<br>Loss<br>Members |
|-----------|--------------|------------------|------------------------|----------------|--------------------|----------------------|---------------------|--------------------------|-----------------------------|--------------------------|
| 2010-2011 | 0            | 0                | 0                      | 58             | 0                  | 2                    | 4                   | 64                       | -121                        | -57                      |
| 2011-2012 | 0            | -2               | -2                     | 72             | 0                  | 2                    | 5                   | 79                       | -106                        | -27                      |
| 2012-2013 | 0            | -4               | -4                     | 58             | 1                  | 3                    | 5                   | 67                       | -145                        | -78                      |
| 2013-2014 | 0            | -1               | -1                     | 73             | 0                  | 3                    | 5                   | 81                       | -112                        | -31                      |
| 2014-2015 | 0            | 0                | 0                      | 77             | 0                  | 3                    | 3                   | 83                       | -85                         | -2                       |
| Average   | 0            | -1               | -1                     | 68             | 0                  | 3                    | 4                   | 75                       | -114                        | -39                      |